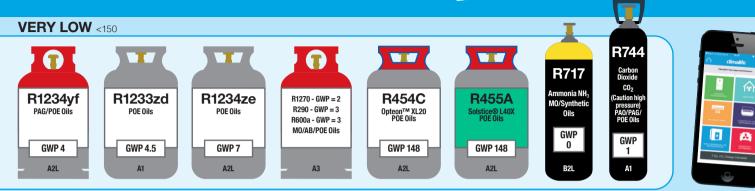

## climalife

## Higher GWP Refrigerants

**HIGH** GWP 1401-2500



Kings Weston Lane, Avonmouth BS11 8AZ

Telephone: 0117 980 2520 - Fax: 0117 980 2521

Visit: www.climalife.co.uk / www.climalife.dehon.com

Please note: These refrigerants should only be handled by qualified personnel who comply with current legislation. There are other refrigerants not listed that have Ashrae numbers but may not be readily or commercially available. This information is intended only as a guide, please contact Climalife for more specific product information. GWP values are those stated according to the 4th IPCC assessment and EU 517/2014. When calculating CO2 Tonnes eq for compliance with F-Gas Regulation, only use AR4 values.

# climalife

### Low GWP Refrigerants

climalife



#### LOW GWP 150-1400



IDS Refrigeration Limited, Green Court Kings Weston Lane, Avonmouth BS11 8AZ Telephone: 0117 980 2520 - Fax: 0117 980 2521

#### Visit: www.climalife.co.uk / www.climalife.dehon.com

Please note: These refrigerants should only be handled by qualified personnel who comply with current legislation. There are other refrigerants not listed that have Ashrae numbers but may not be readily or commercially available. This information is intended only as a guide, please contact Climalife for more specific product information. GWP values are those stated according to the 4th IPOC assessment and EU 517/2014. When calculating CO2 Tonnes eq for compliance with F-Gas Regulation, only use AR4 values.