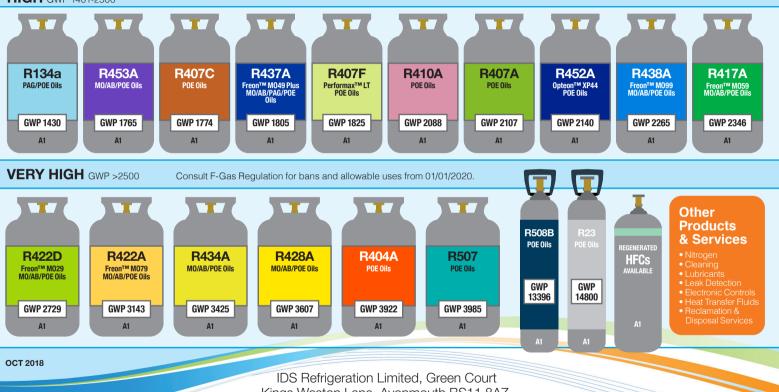

## Higher GWP Refrigerants

**HIGH** GWP 1401-2500

Kings Weston Lane, Avonmouth BS11 8AZ

Telephone: 0117 980 2520 - Fax: 0117 980 2521

Visit: www.climalife.co.uk / www.climalife.dehon.com

Please note: These refrigerants should only be handled by qualified personnel who comply with current legislation. There are other refrigerants not listed that have Ashrae numbers but may not be readily or commercially available. This information is intended only as a guide, please contact Climalife for more specific product information. GWP values are those stated according to the 4th IPCC assessment and EU 517/2014. When calculating CO2 Tonnes eq for compliance with F-Gas Regulation, only use AR4 values.